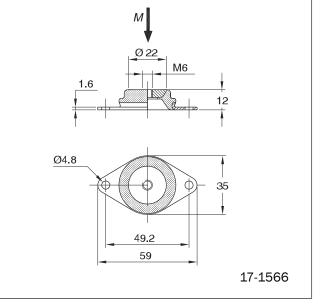

Typical applications include:

- Small fan sets
- Instrument panels
- Small vacuum pumps
- Small reciprocating engines

| Drawing no. | Part no. | M-Max (Kg) | Weight (Kg) |
|-------------|----------|------------|-------------|
| 17-1566     | 10-00529 | 11         | 0,024       |
| 17-1566     | 10-00530 | 22         | 0,024       |
| 17-0389-5   | 10-00406 | 27         | 0,10        |
| 17-0389-5   | 10-00407 | 54         | 0,10        |

## **Features**

Each design has substantially the same stiffness in vertical and horizontal directions. Load range 11 kg to 54 kg. Can be used as small anti-shock mounting when static loadings are derated.