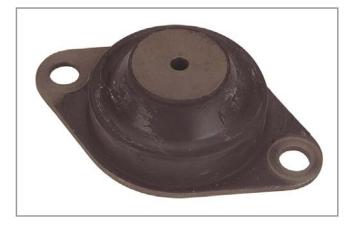

## Equi-frequency<sup>™</sup> Mountings

Metalastik® type Equi-Frequency<sup>™</sup> Mountings General purpose low profile mounting for use where space is restricted. Suitable for stationary applications. May also be used to protect delicate or sensitive equipment from external shock or disturbances.

## **Features**

Each design has substantially the same stiffness in vertical and horizontal directions. Load range 11 kg to 54 kg. Can be used as small anti-shock mounting when static loadings are derated.