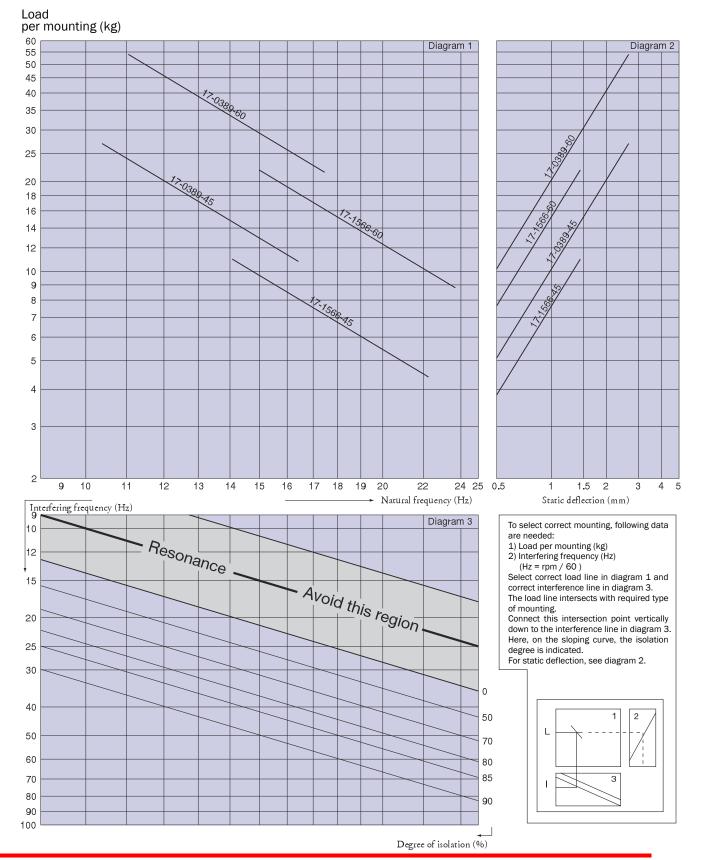

## **Features**

Each design has substantially the same stiffness in vertical and horizontal directions. Load range 11 kg to 54 kg. Can be used as small anti-shock mounting when static loadings are derated.

## **Equi-frequency™** Mountings

Note: The natural frequencies and degrees of isolation are based on dynamic characteristics of the mountings.

SOBTRADE Sp. z o.o. z siedzibą w Warszawie Oddział w Ostrówku UI. XXX- lecia PRL 4g , 07-132 Ostrówek Tel. + 48 25 675 55 66 fax: 25 675 55 36 email: biuro@sobtrade.pl www.sobtrade.pl