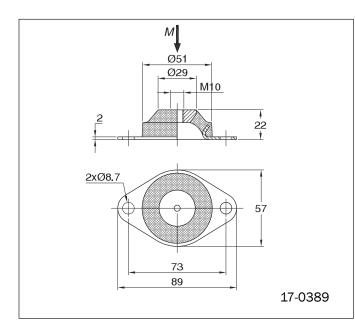

Typical applications include:

- Small fan sets
- Instrument panels
- Small vacuum pumps
- Small reciprocating engines

| Drawing no. | Part no. | M-Max (Kg) | Weight (Kg) |
|-------------|----------|------------|-------------|
| 17-1566     | 10-00529 | 11         | 0,024       |
| 17-1566     | 10-00530 | 22         | 0,024       |
| 17-0389-5   | 10-00406 | 27         | 0,10        |
| 17-0389-5   | 10-00407 | 54         | 0,10        |

## **Features**

Each design has substantially the same stiffness in vertical and horizontal directions. Load range 11 kg to 54 kg. Can be used as small anti-shock mounting when static loadings are derated.